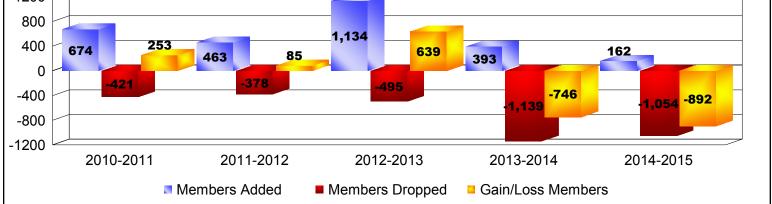

## District 323A1

| Year                                  | New<br>Clubs | Dropped<br>Clubs | Gain/<br>Loss<br>Clubs | New<br>Members | Charter<br>Members | Reinstate<br>Members | Transfer<br>Members | Total<br>Member<br>Added | Total<br>Members<br>Dropped | Gain/<br>Loss<br>Members |
|---------------------------------------|--------------|------------------|------------------------|----------------|--------------------|----------------------|---------------------|--------------------------|-----------------------------|--------------------------|
| 2010-2011                             | 2            | -1               | 1                      | 601            | 41                 | 21                   | 11                  | 674                      | -421                        | 253                      |
| 2011-2012                             | 0            | -2               | -2                     | 452            | 0                  | 8                    | 3                   | 463                      | -378                        | 85                       |
| 2012-2013                             | 2            | -2               | 0                      | 805            | 75                 | 247                  | 7                   | 1134                     | -495                        | 639                      |
| 2013-2014                             | 1            | 0                | 1                      | 319            | 31                 | 40                   | 3                   | 393                      | -1139                       | -746                     |
| 2014-2015                             | 0            | -4               | -4                     | 113            | 9                  | 37                   | 3                   | 162                      | -1054                       | -892                     |
| Average                               | 1            | -2               | -1                     | 458            | 31                 | 71                   | 5                   | 565                      | -697                        | -132                     |
| 2 2 2 2 2 2 2 2 2 2 2 2 2 2 2 2 2 2 2 |              |                  |                        |                |                    |                      |                     |                          |                             |                          |
| Members                               |              |                  |                        |                |                    |                      |                     |                          |                             |                          |
| 800                                   |              |                  |                        |                |                    |                      |                     |                          |                             |                          |